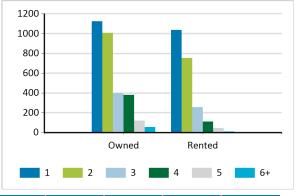

## Household 5

The below section provides you with everview the number of people living in each dwelling in the specified area

| Household size | All<br>Properties | Rental<br>Properties | Cluster | Flat | Flatlet /<br>Room | Freehold | Informal | Not specified | Town house |
|----------------|-------------------|----------------------|---------|------|-------------------|----------|----------|---------------|------------|
| 1              | 40,83%            | 46,94%               | 585     | 588  | 48                | 339      | 12       | 6             | 579        |
| 2              | 33,33%            | 34,15%               | 588     | 339  | 15                | 357      | 15       | 3             | 444        |
| 3              | 12,32%            | 11,56%               | 243     | 90   | 6                 | 174      | 3        |               | 135        |
| 4              | 9,20%             | 4,90%                | 186     | 27   |                   | 207      | 6        | 3             | 57         |
| 5              | 3,12%             | 2,04%                | 45      | 9    | 3                 | 78       |          |               | 30         |
| 6+             | 1,19%             | 0,41%                | 6       | 3    | 3                 | 42       |          | 3             | 6          |

Source: 2011 Census data - Statistics South Africa