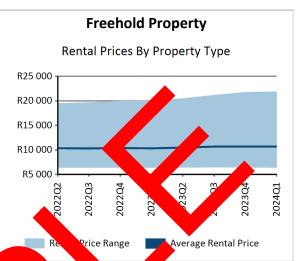

## **Rental Price Trends**

Overview of rental price trends per property type for the specified area

| Be Jom<br>N ber | Y    | Marke w | Average<br>Rental | Market High | Bedroom<br>Number | Year | Market<br>Low | Average<br>Rental | Market High |
|-----------------|------|---------|-------------------|-------------|-------------------|------|---------------|-------------------|-------------|
|                 | 2022 | 6 000   | R7 488            | R9 030      |                   | 2022 | R6 378        | R11 245           | R20 000     |
| <2Bed           | 2023 | R6 000  | R7 716            | R9 850      | <3Bed             | 2023 | R6 300        | R10 780           | R20 000     |
|                 |      | R6 000  | R7 622            | R9 560      |                   | 2024 | R6 800        | R10 035           | R12 750     |
|                 | 2022 | R7 500  | R9 126            | R11 550     |                   | 2022 | R7 300        | R14 298           | R24 150     |
| 2Bed            | 2023 | R7 718  | R9 325            | R11 550     | 3Bed              | 2023 | R7 500        | R12 928           | R24 000     |
|                 | 2024 | R8 000  | R9 553            | R11 950     |                   | 2024 | R8 100        | R13 157           | R24 000     |
|                 | 2022 | R8 820  | R12 388           | R16 300     |                   | 2022 | R11 000       | R14 890           | R19 000     |
| >2Bed           | 2023 | R9 450  | R12 627           | R16 000     | >3Bed             | 2023 | R13 250       | R16 645           | R23 200     |
|                 | 2024 | R9 450  | R12 242           | R15 000     |                   | 2024 | R13 250       | R19 107           | R25 000     |