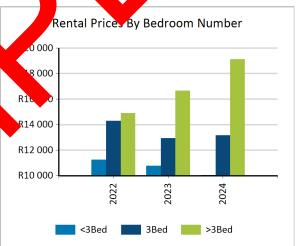

## **Rental Price Trends**

Overview of rental price trends per property type for the specified area

| Be Jom<br>N ber | Y    | Marke w | Average<br>Rental | Market High | Bedroom<br>Number | Year | Market<br>Low | Average<br>Rental | Market High |
|-----------------|------|---------|-------------------|-------------|-------------------|------|---------------|-------------------|-------------|
|                 | 2022 | 6 000   | R7 488            | R9 030      |                   | 2022 | R6 378        | R11 245           | R20 000     |
| <2Bed           | 2023 | R6 000  | R7 716            | R9 850      | <3Bed             | 2023 | R6 300        | R10 780           | R20 000     |
|                 |      | R6 000  | R7 622            | R9 560      |                   | 2024 | R6 800        | R10 035           | R12 750     |
|                 | 2022 | R7 500  | R9 126            | R11 550     |                   | 2022 | R7 300        | R14 298           | R24 150     |
| 2Bed            | 2023 | R7 718  | R9 325            | R11 550     | 3Bed              | 2023 | R7 500        | R12 928           | R24 000     |
|                 | 2024 | R8 000  | R9 553            | R11 950     |                   | 2024 | R8 100        | R13 157           | R24 000     |
|                 | 2022 | R8 820  | R12 388           | R16 300     |                   | 2022 | R11 000       | R14 890           | R19 000     |
| >2Bed           | 2023 | R9 450  | R12 627           | R16 000     | >3Bed             | 2023 | R13 250       | R16 645           | R23 200     |
|                 | 2024 | R9 450  | R12 242           | R15 000     |                   | 2024 | R13 250       | R19 107           | R25 000     |