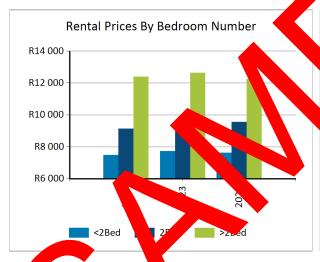

## **Rental Price Trends**

Overview of rental price trends per property type for the specified area

| Be Jom<br>N ber | Y    | Marke w | Average<br>Rental | Market High | Bedroom<br>Number | Year | Market<br>Low | Average<br>Rental | Market High |
|-----------------|------|---------|-------------------|-------------|-------------------|------|---------------|-------------------|-------------|
|                 | 2022 | 6 000   | R7 488            | R9 030      |                   | 2022 | R6 378        | R11 245           | R20 000     |
| <2Bed           | 2023 | R6 000  | R7 716            | R9 850      | <3Bed             | 2023 | R6 300        | R10 780           | R20 000     |
|                 |      | R6 000  | R7 622            | R9 560      |                   | 2024 | R6 800        | R10 035           | R12 750     |
|                 | 2022 | R7 500  | R9 126            | R11 550     |                   | 2022 | R7 300        | R14 298           | R24 150     |
| 2Bed            | 2023 | R7 718  | R9 325            | R11 550     | 3Bed              | 2023 | R7 500        | R12 928           | R24 000     |
|                 | 2024 | R8 000  | R9 553            | R11 950     |                   | 2024 | R8 100        | R13 157           | R24 000     |
|                 | 2022 | R8 820  | R12 388           | R16 300     |                   | 2022 | R11 000       | R14 890           | R19 000     |
| >2Bed           | 2023 | R9 450  | R12 627           | R16 000     | >3Bed             | 2023 | R13 250       | R16 645           | R23 200     |
|                 | 2024 | R9 450  | R12 242           | R15 000     |                   | 2024 | R13 250       | R19 107           | R25 000     |