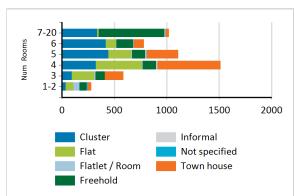

# **Property Size**

The section below provides you with an overview of the size of properties available in the specified area [Hint: property size is based on number of rooms (excl bathrooms / kitchens) and not number bedrooms]

| Number of<br>Rooms | All<br>Properties | Rental<br>Properties | Freehold | Informal | Flat | vster | Town house | Ro | Not specified |
|--------------------|-------------------|----------------------|----------|----------|------|-------|------------|----|---------------|
| 1-2                | 5,32%             | 5,33%                | 69       | 3        | 72   | -     | 36         | 60 | 6             |
| 3                  | 11,10%            | 18,17%               | 87       |          | 40   | 93    | 180        | 12 |               |
| 4                  | 28,60%            | 38,80%               | 129      | 12       | 441  | 324   |            | 6  |               |
| 5                  | 20,95%            | 21,31%               | 126      | 12       | 219  | 444   | 0          | 6  | 3             |
| 6                  | 14,78%            | 10,38%               | 159      | 3        | 96   | 420   | 99         | 3  | 3             |
| 7-20               | 19,25%            | 6,01%                | 627      |          |      | 336   | 30         |    | 3             |

Source: 2011 Census data - Statistics South Africa