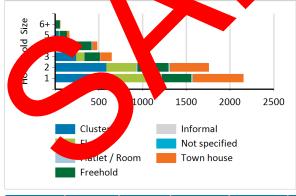

## Household 5

The below section provides you with everview the number of people living in each dwelling in the specified area

| Household size | All<br>Properties | Rental<br>Properties | Cluster | Flat | Flatlet /<br>Room | Freehold | Informal | Not specified | Town house |
|----------------|-------------------|----------------------|---------|------|-------------------|----------|----------|---------------|------------|
| 1              | 40,83%            | 46,94%               | 585     | 588  | 48                | 339      | 12       | 6             | 579        |
| 2              | 33,33%            | 34,15%               | 588     | 339  | 15                | 357      | 15       | 3             | 444        |
| 3              | 12,32%            | 11,56%               | 243     | 90   | 6                 | 174      | 3        |               | 135        |
| 4              | 9,20%             | 4,90%                | 186     | 27   |                   | 207      | 6        | 3             | 57         |
| 5              | 3,12%             | 2,04%                | 45      | 9    | 3                 | 78       |          |               | 30         |
| 6+             | 1,19%             | 0,41%                | 6       | 3    | 3                 | 42       |          | 3             | 6          |

Source: 2011 Census data - Statistics South Africa