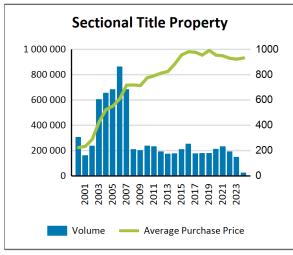

## **Property Transactions**

The section below provides you with an indication of purchase price and volume trends within the area.

Source: Deeds Office