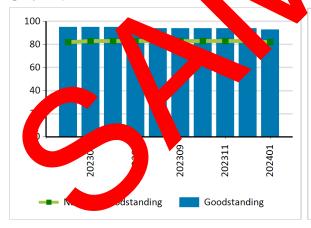

# **Rental Payment Index**

Overview of the rental payment trends for the specified area weighted against the national goodstanding index

## **Goodstanding Ratio**

Overview of the suburb goodstacting ratio per period against the national average stion (W get paid?)