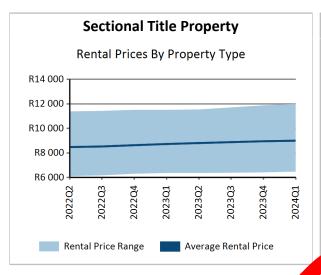

## **Rental Price Trends**

Overview of rental price trends per property type for the specified area

| Be Jom<br>N ber | Y    | Marke w | Average<br>Rental | Market High | Bedroom<br>Number | Year | Market<br>Low | Average<br>Rental | Market High |
|-----------------|------|---------|-------------------|-------------|-------------------|------|---------------|-------------------|-------------|
|                 | 2022 | 6 000   | R7 488            | R9 030      |                   | 2022 | R6 378        | R11 245           | R20 000     |
| <2Bed           | 2023 | R6 000  | R7 716            | R9 850      | <3Bed             | 2023 | R6 300        | R10 780           | R20 000     |
|                 |      | R6 000  | R7 622            | R9 560      |                   | 2024 | R6 800        | R10 035           | R12 750     |
|                 | 2022 | R7 500  | R9 126            | R11 550     |                   | 2022 | R7 300        | R14 298           | R24 150     |
| 2Bed            | 2023 | R7 718  | R9 325            | R11 550     | 3Bed              | 2023 | R7 500        | R12 928           | R24 000     |
|                 | 2024 | R8 000  | R9 553            | R11 950     |                   | 2024 | R8 100        | R13 157           | R24 000     |
|                 | 2022 | R8 820  | R12 388           | R16 300     |                   | 2022 | R11 000       | R14 890           | R19 000     |
| >2Bed           | 2023 | R9 450  | R12 627           | R16 000     | >3Bed             | 2023 | R13 250       | R16 645           | R23 200     |
|                 | 2024 | R9 450  | R12 242           | R15 000     |                   | 2024 | R13 250       | R19 107           | R25 000     |