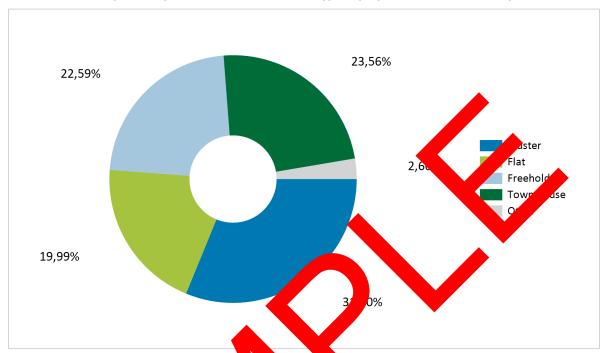

# **Property Types**

The section below provides you with an overview of the type of properties available in the specified area

|               | All<br>Properties | All<br>Properties | Cluster | F. 1  | Fla.<br>Room | Freehold | Informal | Not<br>specified | Town<br>house |
|---------------|-------------------|-------------------|---------|-------|--------------|----------|----------|------------------|---------------|
| Other         | 240               | 4,53%             |         | 15    | 48           | 99       | 3        | 6                | 24            |
| Owned/Bonded  | 2                 | 40,03%            | 2       | 276   | 18           | 582      | 12       | 9                | 432           |
| Owned/PaidOff | 74.               | 13.5              | 261     | 96    |              | 228      | 9        |                  | 147           |
| Rented        | 2 196             | 41,45%            | 555     | 672   | 21           | 288      | 15       |                  | 645           |
| - 1           |                   | 00 %              | 1 653   | 1 059 | 87           | 1 197    | 39       | 15               | 1 248         |