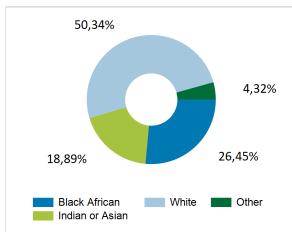

# **Population Group**

The section below provides you with an overview of the population group living in the specified area

| Population<br>Group | All<br>Properties | Rental<br>Properties | Cluster | Flat  | Flatlat / | Free  | Informal | N ried | Town<br>house |
|---------------------|-------------------|----------------------|---------|-------|-----------|-------|----------|--------|---------------|
| Black African       | 26,45%            | 32,15%               | 336     | 27    | 66        | 339   |          | 6      | 357           |
| Coloured            | 3,19%             | 4,50%                | 57      |       |           | 24    |          |        | 51            |
| Indian or Asian     | 18,89%            | 22,21%               | 255     | 31    |           | 156   | 6        | 3      | 264           |
| Other               | 1,14%             | 1,77%                |         | 21    | •         | 12    | 3        |        | 9             |
| Unspecified         | 0,00%             | 0,00%                |         |       |           |       |          |        |               |
| White               | 50,34%            | 39,37%               | 996     | 4.    | 12        | 654   | 15       | 6      | 564           |
| Total               | 100 %             |                      | 1 656   | 1 056 | 81        | 1 185 | 36       | 15     | 1 245         |