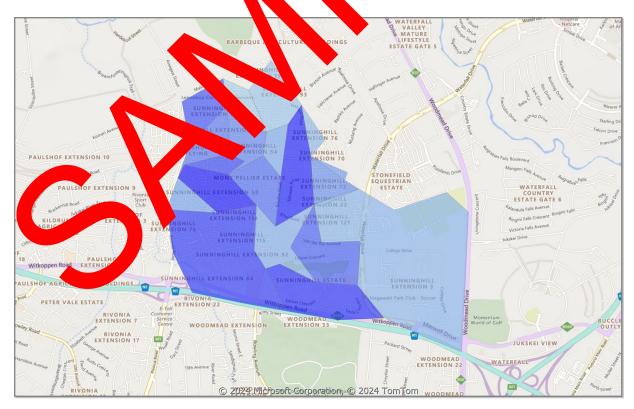

#### **Suburbs Selected**

The below section provides you with an over y of the as included in this report

Sunninghill, Sandton, Gauteng