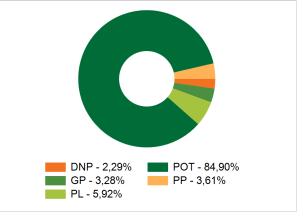

## **Goodstanding Ratio**

Overview of the suburb goodstacting ratio per period against the national average stion (W get paid?)

## **Pament Profile**

rview of the suburb payment trends which inductes how long it could take to collect rent

| Payment Trend Detail     | Suburb | Province | National |
|--------------------------|--------|----------|----------|
| Paid on time (POT)       | 84,90% | 64,97%   | 67,37%   |
| Grace period (GP)        | 3,28%  | 4,40%    | 3,93%    |
| Paid late (PL)           | 5,92%  | 12,49%   | 11,47%   |
| Partial payment (PP)     | 3,61%  | 10,94%   | 10,65%   |
| Did not pay (DNP)        | 2,29%  | 7,20%    | 6,58%    |
| GoodStanding (POT+GP+PL) | 94,10% | 81,86%   | 82,77%   |