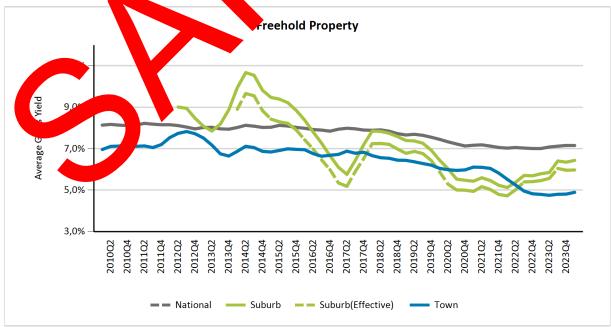

## **Residential Yield**

The below section provides you with an indication of the average yield in the area.

Gross yield is the return on investment before expenses have been deducted. It is the total rental income for the period of one year expressed as a percentage of the value of the property at that point in time.

Effective Yield is the return on investment after the percentage of outstanding rental payments have been deducted to show the good standing portion of the gross yield only.

Source: TPN Credit Bureau