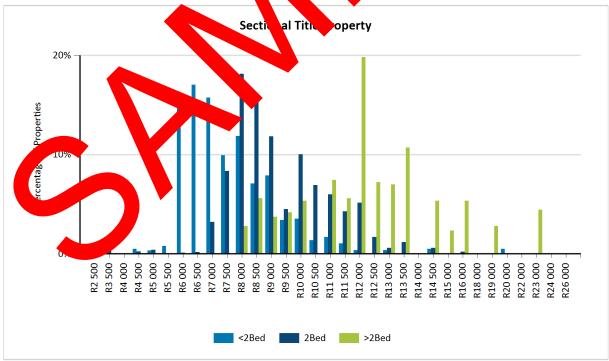

## **Rental Price Distribution**

Overview of the rental price bracket distribution for the specified area

Source: TPN Credit Bureau