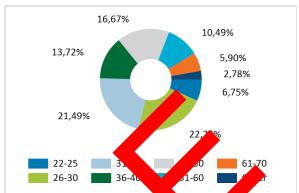

# **Household Head Age**

The section below provides you with an overview of the age of the population in the specified area

| Age of<br>Household head | All<br>Properties | Cluster | Flat | Flatlet /<br>Room | Free | Informal | Not<br>specified | ₹ se |
|--------------------------|-------------------|---------|------|-------------------|------|----------|------------------|------|
| Not supplied             | 0,00%             |         |      |                   |      |          |                  |      |
| Under 16                 | 0,06%             |         |      |                   |      |          |                  |      |
| 17-21                    | 0,45%             | 6       | 6    |                   | 6    |          |                  | 6    |
| 22-25                    | 6,75%             | 69      | 150  |                   | 27   | 3        |                  | 105  |
| 26-30                    | 22,22%            | 306     | 390  |                   |      | 6        | 3                | 324  |
| 31-35                    | 21,49%            | 357     | 242  | 1                 | .83  | 6        | 3                | 333  |
| 36-40                    | 13,72%            | 252     |      | 3                 | 189  | 6        | 3                | 177  |
| 41-50                    | 16,67%            | 315     | 96   | 18                | 82   | 12       | 3                | 156  |
| 51-60                    | 10,49%            | 201     | 33   |                   |      |          | 3                | 78   |
| 61-70                    | 5,90%             |         | 27   |                   | 123  |          |                  | 60   |
| 70+                      | 2,27%             |         | 18   | 3                 | 39   |          |                  | 15   |

Source: 2011 Census data - Statistics South Afr