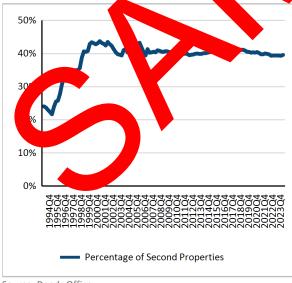

## **Investment Proper**

The below section provides you the ratio of primary residences and investment properties at a given point in time.

Source: Deeds Office