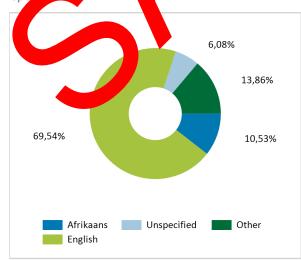

# Language and Education

The section below problem of the spoken language and education level in the specific

Source: 2011 Census data - Statistics South Africa

© 2024 TPN Credit Bureau | Generated: 2024-11-28