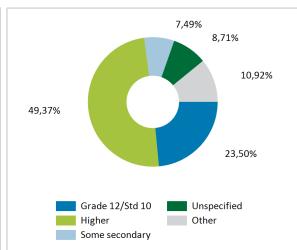

# Language and Education

The section below problem of the spoken language and education level in the specific

Source: 2011 Census data - Statistics South Africa

© 2024 TPN Credit Bureau | Generated: 2024-11-28