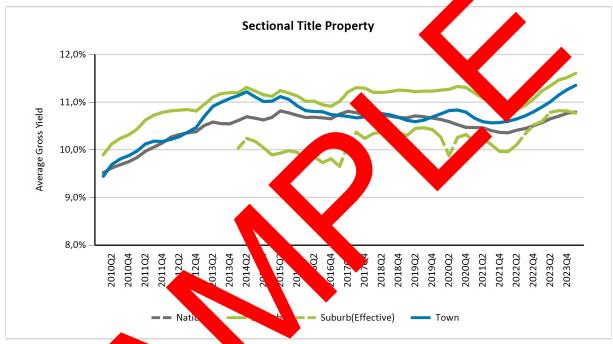

## **Residential Yield**

The below section provides you with an indication of the average yield in the area.

Gross yield is the return on investment before expenses have been deducted. It is the total rental income for the period of one year expressed as a percentage of the value of the property at that point in time.

Effective Yield is the return on investment after the percentage of outstanding rental payments have been deducted to show the good standing portion of the gross yield only.

Source: TPN Credit Bureau