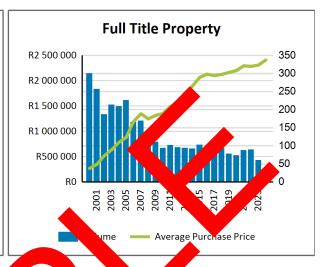

## **Property Transactions**

The section below provides you with an indication of purchase price and volume trends within the area.

Source: Deeds Office