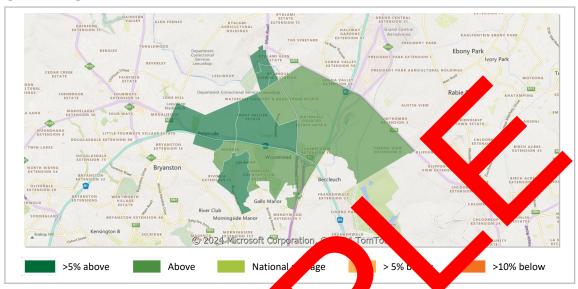

# Rental Price Index

Overview of the rental increase / decrease trends for the specified area and surrounds