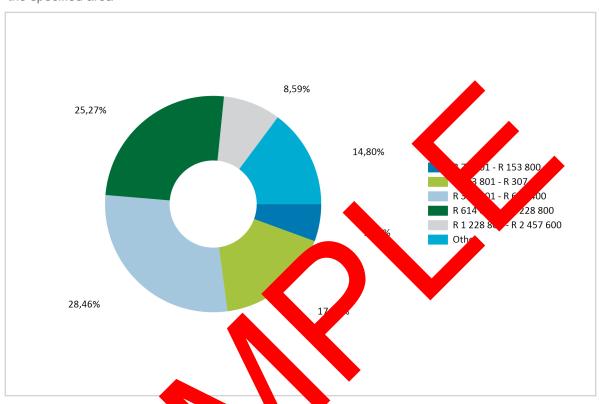

# **Annual Household Income**

The section below provides you with an overview of the income earned by the entire household in the specified area

| Annual household income | All<br>Properties | Pro, 's                                                                                                                                                                                                                                                                                                                                                                                                                                                                                                                                                                                                                                                                                                                                                                                                                                                                                                                                                                                                                                                                                                                                                                                                                                                                                                                                                                                                                                                                                                                                                                                                                                                                                                                                                                                                                                                                                                                                                                                                                                                                                                                        | <b>L</b> | lat | Flatlet /<br>Room | Freehold | Informal | Not<br>specified | Town<br>house |
|-------------------------|-------------------|--------------------------------------------------------------------------------------------------------------------------------------------------------------------------------------------------------------------------------------------------------------------------------------------------------------------------------------------------------------------------------------------------------------------------------------------------------------------------------------------------------------------------------------------------------------------------------------------------------------------------------------------------------------------------------------------------------------------------------------------------------------------------------------------------------------------------------------------------------------------------------------------------------------------------------------------------------------------------------------------------------------------------------------------------------------------------------------------------------------------------------------------------------------------------------------------------------------------------------------------------------------------------------------------------------------------------------------------------------------------------------------------------------------------------------------------------------------------------------------------------------------------------------------------------------------------------------------------------------------------------------------------------------------------------------------------------------------------------------------------------------------------------------------------------------------------------------------------------------------------------------------------------------------------------------------------------------------------------------------------------------------------------------------------------------------------------------------------------------------------------------|----------|-----|-------------------|----------|----------|------------------|---------------|
| No income               | 3.81%             | 2,85%                                                                                                                                                                                                                                                                                                                                                                                                                                                                                                                                                                                                                                                                                                                                                                                                                                                                                                                                                                                                                                                                                                                                                                                                                                                                                                                                                                                                                                                                                                                                                                                                                                                                                                                                                                                                                                                                                                                                                                                                                                                                                                                          | 57       | 27  |                   | 60       | 3        | 3                | 51            |
| R 1 - R 4800            | U)                | 0,14%                                                                                                                                                                                                                                                                                                                                                                                                                                                                                                                                                                                                                                                                                                                                                                                                                                                                                                                                                                                                                                                                                                                                                                                                                                                                                                                                                                                                                                                                                                                                                                                                                                                                                                                                                                                                                                                                                                                                                                                                                                                                                                                          |          | 3   |                   | 3        |          |                  | 6             |
| R 4801 - R 9600         | 0,46%             | N. Control of the Con | و        | 3   |                   | 6        |          |                  | 6             |
| R 9601 - R 19 600       | 42%               | 1,2270                                                                                                                                                                                                                                                                                                                                                                                                                                                                                                                                                                                                                                                                                                                                                                                                                                                                                                                                                                                                                                                                                                                                                                                                                                                                                                                                                                                                                                                                                                                                                                                                                                                                                                                                                                                                                                                                                                                                                                                                                                                                                                                         | 24       | 12  | 12                | 21       |          |                  | 6             |
| R 19 601                |                   | 1,49%                                                                                                                                                                                                                                                                                                                                                                                                                                                                                                                                                                                                                                                                                                                                                                                                                                                                                                                                                                                                                                                                                                                                                                                                                                                                                                                                                                                                                                                                                                                                                                                                                                                                                                                                                                                                                                                                                                                                                                                                                                                                                                                          | 45       | 6   | 30                | 78       |          |                  | 9             |
| R 3′ - R 76 400         | 2, 4              | 2,45%                                                                                                                                                                                                                                                                                                                                                                                                                                                                                                                                                                                                                                                                                                                                                                                                                                                                                                                                                                                                                                                                                                                                                                                                                                                                                                                                                                                                                                                                                                                                                                                                                                                                                                                                                                                                                                                                                                                                                                                                                                                                                                                          | 27       | 15  | 6                 | 48       |          |                  | 33            |
| 401 - R 153 800         | 5,5               | 7,34%                                                                                                                                                                                                                                                                                                                                                                                                                                                                                                                                                                                                                                                                                                                                                                                                                                                                                                                                                                                                                                                                                                                                                                                                                                                                                                                                                                                                                                                                                                                                                                                                                                                                                                                                                                                                                                                                                                                                                                                                                                                                                                                          | 63       | 75  | 3                 | 66       | 6        |                  | 81            |
| 3 801 - R 2             | 17,30             | 23,64%                                                                                                                                                                                                                                                                                                                                                                                                                                                                                                                                                                                                                                                                                                                                                                                                                                                                                                                                                                                                                                                                                                                                                                                                                                                                                                                                                                                                                                                                                                                                                                                                                                                                                                                                                                                                                                                                                                                                                                                                                                                                                                                         | 246      | 267 | 6                 | 135      | 3        |                  | 255           |
| R 3 014 400             | 8,46%             | 32,47%                                                                                                                                                                                                                                                                                                                                                                                                                                                                                                                                                                                                                                                                                                                                                                                                                                                                                                                                                                                                                                                                                                                                                                                                                                                                                                                                                                                                                                                                                                                                                                                                                                                                                                                                                                                                                                                                                                                                                                                                                                                                                                                         | 420      | 363 |                   | 264      | 9        |                  | 444           |
| R 614 001 - R 1 228 800 | 25,27%            | 21,06%                                                                                                                                                                                                                                                                                                                                                                                                                                                                                                                                                                                                                                                                                                                                                                                                                                                                                                                                                                                                                                                                                                                                                                                                                                                                                                                                                                                                                                                                                                                                                                                                                                                                                                                                                                                                                                                                                                                                                                                                                                                                                                                         | 498      | 225 | 12                | 321      | 9        | 6                | 261           |
| R 1 228 801             | 8,59%             | 4,62%                                                                                                                                                                                                                                                                                                                                                                                                                                                                                                                                                                                                                                                                                                                                                                                                                                                                                                                                                                                                                                                                                                                                                                                                                                                                                                                                                                                                                                                                                                                                                                                                                                                                                                                                                                                                                                                                                                                                                                                                                                                                                                                          | 201      | 39  | 3                 | 138      | 3        | 3                | 66            |
| R 2 457 601 or more     | 3,19%             | 2,31%                                                                                                                                                                                                                                                                                                                                                                                                                                                                                                                                                                                                                                                                                                                                                                                                                                                                                                                                                                                                                                                                                                                                                                                                                                                                                                                                                                                                                                                                                                                                                                                                                                                                                                                                                                                                                                                                                                                                                                                                                                                                                                                          | 63       | 21  | 3                 | 45       | 3        |                  | 33            |
| Unspecified             | 0,00%             | 0,00%                                                                                                                                                                                                                                                                                                                                                                                                                                                                                                                                                                                                                                                                                                                                                                                                                                                                                                                                                                                                                                                                                                                                                                                                                                                                                                                                                                                                                                                                                                                                                                                                                                                                                                                                                                                                                                                                                                                                                                                                                                                                                                                          |          |     |                   |          |          |                  |               |