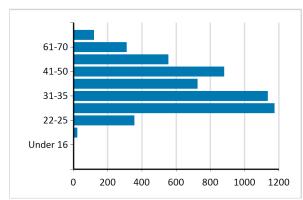

# **Household Head Age**

The section below provides you with an overview of the age of the population in the specified area

| Age of<br>Household head | All<br>Properties | Cluster | Flat | Flatlet /<br>Room | Free | Informal | Not<br>specified | ₹ se |
|--------------------------|-------------------|---------|------|-------------------|------|----------|------------------|------|
| Not supplied             | 0,00%             |         |      |                   |      |          |                  |      |
| Under 16                 | 0,06%             |         |      |                   |      |          |                  |      |
| 17-21                    | 0,45%             | 6       | 6    |                   | 6    |          |                  | 6    |
| 22-25                    | 6,75%             | 69      | 150  |                   | 27   | 3        |                  | 105  |
| 26-30                    | 22,22%            | 306     | 390  |                   |      | 6        | 3                | 324  |
| 31-35                    | 21,49%            | 357     | 242  | 1                 | .83  | 6        | 3                | 333  |
| 36-40                    | 13,72%            | 252     |      | 3                 | 189  | 6        | 3                | 177  |
| 41-50                    | 16,67%            | 315     | 96   | 18                | 82   | 12       | 3                | 156  |
| 51-60                    | 10,49%            | 201     | 33   |                   |      |          | 3                | 78   |
| 61-70                    | 5,90%             |         | 27   |                   | 123  |          |                  | 60   |
| 70+                      | 2,27%             |         | 18   | 3                 | 39   |          |                  | 15   |

Source: 2011 Census data - Statistics South Afr