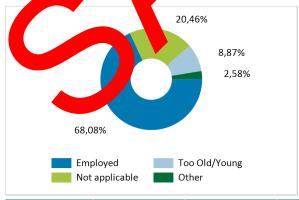

## Employ he + Status

The section below prodes with verview of the employment status of the population in the specified sea

| Sector Type            | Discouraged work-<br>seeker | Employed | Not applicable | Too Old/Young | Unemployed | Total  |
|------------------------|-----------------------------|----------|----------------|---------------|------------|--------|
| In the formal sector   |                             | 6 648    | 162            |               |            | 60,48% |
| In the informal sector |                             | 225      | 9              |               |            | 2,08%  |
| Private household      |                             | 696      | 18             |               |            | 6,34%  |
| Unspecified            | 15                          | 96       | 2 115          | 999           | 276        | 31,10% |

Source: 2011 Census data - Statistics South Africa