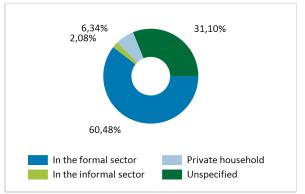

## Employ he + Status

The section below prodes with verview of the employment status of the population in the specified sea

| Sector Type            | Discouraged work-<br>seeker | Employed | Not applicable | Too Old/Young | Unemployed | Total  |
|------------------------|-----------------------------|----------|----------------|---------------|------------|--------|
| In the formal sector   |                             | 6 648    | 162            |               |            | 60,48% |
| In the informal sector |                             | 225      | 9              |               |            | 2,08%  |
| Private household      |                             | 696      | 18             |               |            | 6,34%  |
| Unspecified            | 15                          | 96       | 2 115          | 999           | 276        | 31,10% |