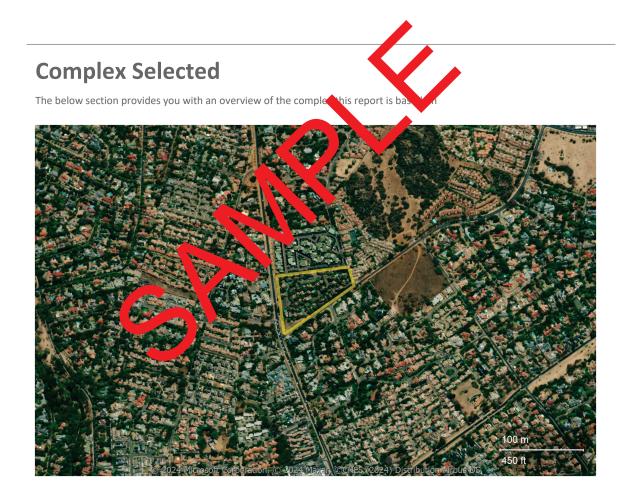

# **Complex Details**

The below section provides you with the details of this complex

Scheme Name CHOBE SANDS

Scheme Number 13/2002

Number Of Units 183

Latitude -26,0330795306 Longitude 27,9941548274

Portion Number 0

Erf Number 2059

Street Address 1 ALEXANDER AVENUE
Suburb DOUGLASDALE EXT 102

Town SANDTON

Municipality CITY OF JOHANNESBURG