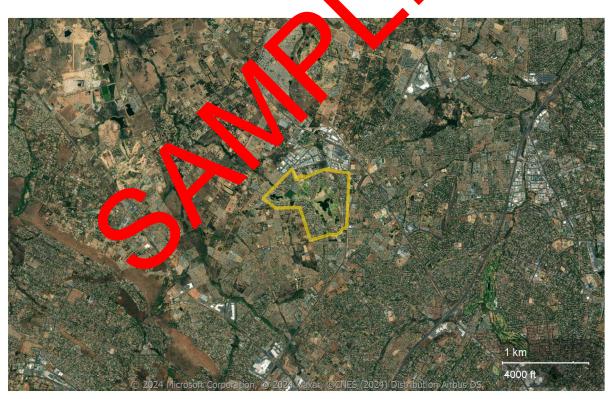

#### **Estate Selected**

The below section provides you with an overview of the estate the report is base

## **Estate Details**

The below section provides you with the details of this estate

| Estate Name                     | EAGLE ***** GOLF ESTATE |
|---------------------------------|-------------------------|
| Estate Size                     | 2536982 sqm             |
| Number Of Sectional Schemes     | 6                       |
| Latitude                        | -26,0815563333          |
| Longitude                       | 27,9270802498           |
| Number of Freehold Properties   | ***                     |
| Number of Sectional Title Units | ***                     |
| Suburb                          | IQ (GAUTENG)            |
| Town                            | ROODEPOORT              |
| Municipality                    | CITY OF JOHANNESBURG    |