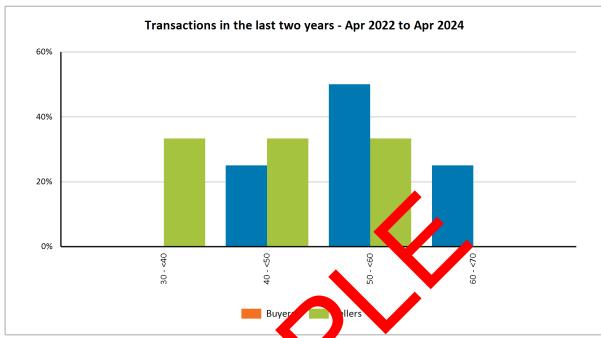

# **Estate Demographics**

The below section provides you with insight to the age of buyers and sellers within the estate

Source: Deeds Office

Source: Deeds Office