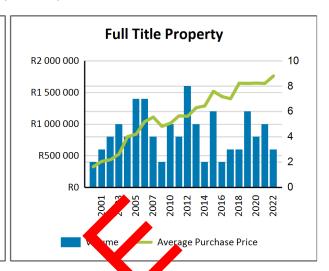

### **Estate Transaction Trends**

The section below provides you with an indication of purchase price and volume trends within the estate

Source: Deeds Office