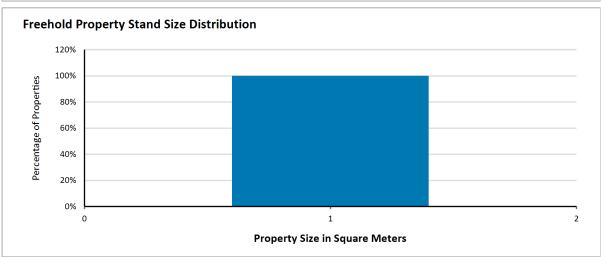

## **Property Sizes**

The below section provides you with the distribution meterage in the estate