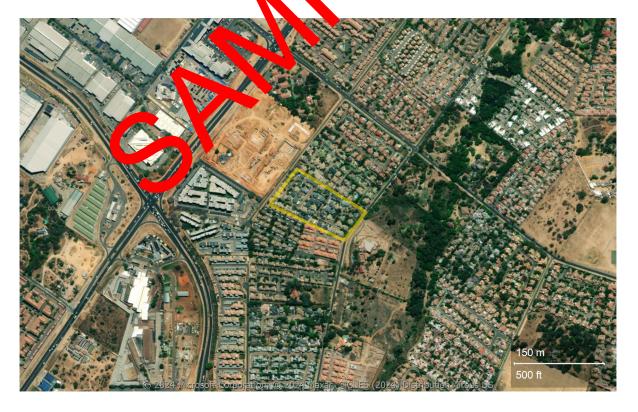

#### **Estate Selected**

The below section provides you with an overview the early this report is based on

#### **Estate Details**

The below section provides you with the details of this estate

\*\*\*\*\* ESTATE Estate Name Estate Size 25085 sqm **Number Of Sectional Schemes** 0 -26,0429667472 Latitude Longitude 27,9609882015 Number of Freehold Properties 51 0

Number of Sectional Title Units

Suburb Town

Municipality

NORTH RIDING EXT 37

**RANDBURG** 

CITY OF JOHANNESBURG