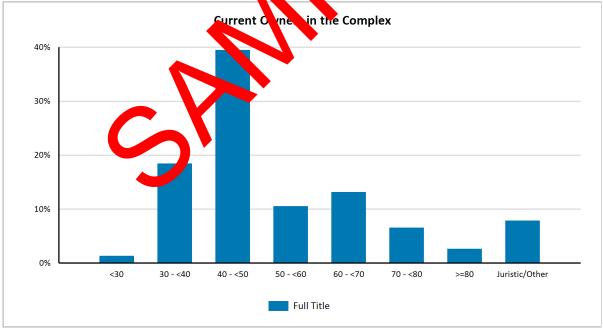

# **Estate Demographics**

The below section provides you with insight to the age of buyers and sellers within the estate

Source: Deeds Office

Source: Deeds Office